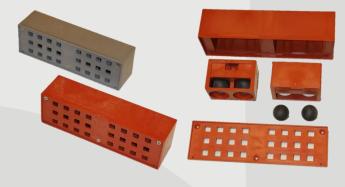

#### **Specification:**

- Automatic/ Multi-Use Device
- Permanently fitted
- Prevents water passing through the airbrick
- Floatation valve to block passage of water before entry
- No mesh to restrict airflow which could cause damp
- Straight replacement for a standard clay airbrick
- Only simple regular maintenance required modular design so can be disassembled to clean post flood
- Extremely effective and simple
- Can be used over and over again
- Works independently from all household services.

#### **Key features:**

- Acts as a standard air brick allowing unrestricted airflow underneath the property, yet under flood conditions uses the rising water to automatically shut off, inhibiting access through the airbricks and therefore flooding underneath the property.
- Unlike sandbags and air brick covers, no flood warning or pre flood intervention is required.
- Requires no external power supply to operate
- Can be easily maintained and cleaned post flooding