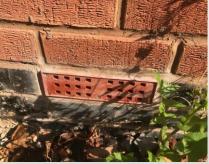

# ANTI-FLOOD AIR BRICK

## **Anti-flood Air Brick**

Automatic, passive defence solution. Permanently fitted. No external power supply required.

#### **Specification:**

- Automatic/ Multi-Use Device
- Permanently fitted
- Prevents water passing through the airbrick
- Floatation valve to block passage of water before entry
- No mesh to restrict airflow which could cause damp
- Straight replacement for a standard clay airbrick
- Only simple regular maintenance required modular design so can be disassembled to clean post flood
- Extremely effective and simple
- Can be used over and over again
- Works independently from all household services.