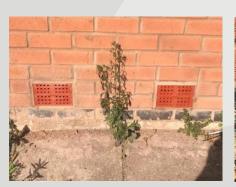

# ANTI-FLOOD AIR BRICK

## **Anti-flood Air Brick**

Automatic, passive defence solution. Permanently fitted. No external power supply required.

#### **Specification:**

- Automatic/ Multi-Use Device
- Permanently fitted
- Prevents water passing through the airbrick
- Floatation valve to block passage of water before entry
- No mesh to restrict airflow which could cause damp
- Straight replacement for a standard clay airbrick
- Only simple regular maintenance required modular design so can be disassembled to clean post flood
- Extremely effective and simple
- Can be used over and over again
- Works independently from all household services.