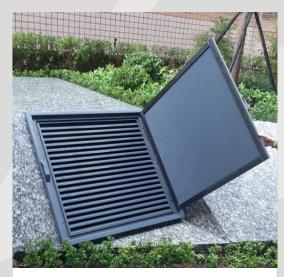

ss Steel Flood Cover

Robust, efficient and effective. Easy to operate for rapid deployment.

#### **Specification:**

- Material: Stainless Steel 304
- Type: Permanent Frame, Demountable Leaf
- Plate Thickness: 1.5mm
- Seals: EPDM Waterproof Seals
- Finish Options:
  - a) Standard S.S. hairline finish
  - b) Powder coating to any standard RAL colour

### **PRODUCT DATA SHEET**

#### **Key features:**

- Robust Stainless Steel 304 or Stainless Steel
  316 for marine environments
- Manual measure; easy & quick to deploy by one person
- Can be recessed into opening or face mounted
- Completely demountable leaf for full, unobstructed access to opening
- Easy to maintain









## **PRODUCT DATA SHEET**

#### **GA** Drawings available upon request





#### **Internal Ventilation Options**



With or without Louvres