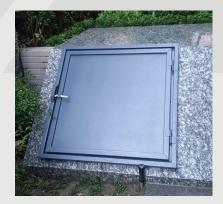

## LFS Stainless Steel Flood Cover

Robust, efficient and effective. Easy to operate for rapid deployment.

#### **Specification:**

- Material: Stainless Steel 304
- Type: Permanent Frame, Demountable Leaf
- Plate Thickness: 1.5mm
- Seals: EPDM Waterproof Seals
- Finish Options:
  - a) Standard S.S. hairline finish
  - b) Powder coating to any standard RAL colour

#### **Key features:**

- Robust Stainless Steel 304 or Stainless Steel
  316 for marine environments
- Manual measure; easy & quick to deploy by one person
- Can be recessed into opening or face mounted
- Completely demountable leaf for full, unobstructed access to opening
- Easy to maintain