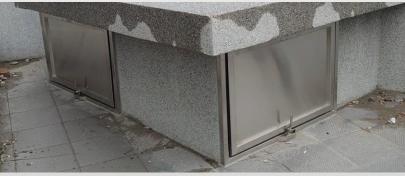

## LFS Stainless Steel Flood Cover

Robust, efficient and effective. Easy to operate for rapid deployment.

#### **Key features:**

- Robust Stainless Steel 304 or Stainless Steel
  316 for marine environments
- Manual measure; easy & quick to deploy by one person
- Can be recessed into opening or face mounted
- Completely demountable leaf for full, unobstructed access to opening
- Easy to maintain