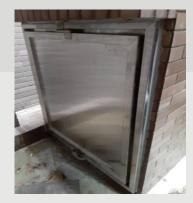

## LFS Stainless Steel Flood Cover

Robust, efficient and effective. Easy to operate for rapid deployment.

#### **Key features:**

- Robust Stainless Steel 304 or Stainless Steel
  316 for marine environments
- Manual measure; easy & quick to deploy by one person
- Can be recessed into opening or face mounted
- Completely demountable leaf for full, unobstructed access to opening
- Easy to maintain