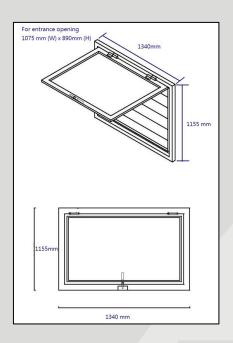

ESS STEEL FLOOD COVER







## LFS Stainless Steel Flood Cover

Robust, efficient and effective. Easy to operate for rapid deployment.

#### **Specification:**

- Material: Stainless Steel 304
- Type: Permanent Frame, Demountable Leaf
- Plate Thickness: 1.5mm
- Seals: EPDM Waterproof Seals
- Finish Options:
  - a) Standard S.S. hairline finish
  - b) Powder coating to any standard RAL colour

### **PRODUCT DATA SHEET**

#### **Key features:**

- Robust Stainless Steel 304 or Stainless Steel
  316 for marine environments
- Manual measure; easy & quick to deploy by one person
- Can be recessed into opening or face mounted
- Completely demountable leaf for full, unobstructed access to opening
- Easy to maintain









## **PRODUCT DATA SHEET**

#### **GA** Drawings available upon request





#### **Internal Ventilation Options**



With or without Louvres