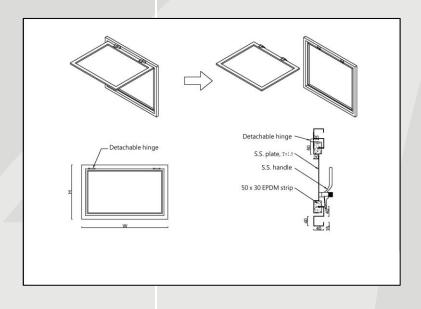

#### **Specification:**

- Material: Stainless Steel 304
- Type: Permanent Frame, Demountable Leaf
- Plate Thickness: 1.5mm
- Seals: EPDM Waterproof Seals
- Finish Options:
  - a) Standard S.S. hairline finish
  - b) Powder coating to any standard RAL colour

#### **Key features:**

- Robust Stainless Steel 304 or Stainless Steel
  316 for marine environments
- Manual measure; easy & quick to deploy by one person
- Can be recessed into opening or face mounted
- Completely demountable leaf for full, unobstructed access to opening
- Easy to maintain

#### **GA** Drawings available upon request