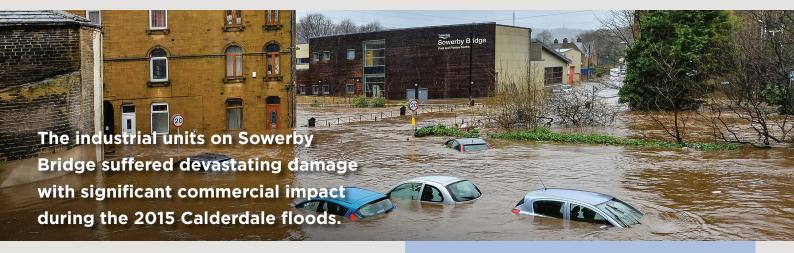

## **Industrial Flood Protection**

Sowerby Bridge, Calderdale

Products: Lakeside Demountable Flood Barriers; Ancillary Sewage Defence Measures

Completion Date: December 2016

Lakeside were selected to install flood defences directly by affected business owners, who were most notably attracted by the Lakeside Demountable Flood Barrier System and its market-leading features, as well as Lakeside's unique offering of being the only aluminium barrier manufacturer to also manage installation in-house.