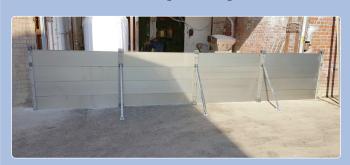

## **Industrial Flood Protection**

Sowerby Bridge, Calderdale

Products: Lakeside Demountable Flood Barriers; Ancillary Sewage Defence Measures

Completion Date: December 2016

Lakeside were selected to install flood defences directly by affected business owners, who were most notably attracted by the Lakeside Demountable Flood Barrier System and its market-leading features, as well as Lakeside's unique offering of being the only aluminium barrier manufacturer to also manage installation in-house.

## **Client: Dugdale PVC**

**Leading manufacturer of PVC compounds** 

- 19no. Lakeside Demountable Flood Barrier Systems, 1.5m H
- Various sewage defence works

Leading soap base manufacturer

- 20no. Lakeside Demountable Flood Barrier Systems, 1.2m H
- 8no. Non-Return Valves to sewage outlets
- Lockable top pressing clamps
- Wall-mounted storage racking units