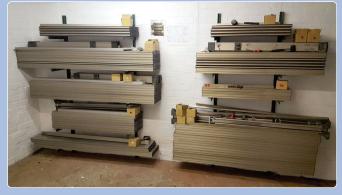

## **Client: Dugdale PVC**

**Leading manufacturer of PVC compounds** 

- 19no. Lakeside Demountable Flood Barrier Systems, 1.5m H
- Various sewage defence works

Leading soap base manufacturer

- 20no. Lakeside Demountable Flood Barrier Systems, 1.2m H
- 8no. Non-Return Valves to sewage outlets
- Lockable top pressing clamps
- Wall-mounted storage racking units