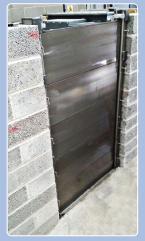

## **Industrial Flood Protection**

Sowerby Bridge, Calderdale

Products: Lakeside Demountable Flood Barriers; Ancillary Sewage Defence Measures

Completion Date: December 2016

Lakeside were selected to install flood defences directly by affected business owners, who were most notably attracted by the Lakeside Demountable Flood Barrier System and its market-leading features, as well as Lakeside's unique offering of being the only aluminium barrier manufacturer to also manage installation in-house.

## **Client: Dugdale PVC**

**Leading manufacturer of PVC compounds** 

- 19no. Lakeside Demountable Flood Barrier Systems, 1.5m H
- Various sewage defence works

Leading soap base manufacturer

- 20no. Lakeside Demountable Flood Barrier Systems, 1.2m H
- 8no. Non-Return Valves to sewage outlets
- Lockable top pressing clamps
- Wall-mounted storage racking units