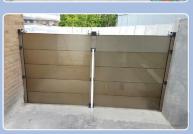

## **Industrial Flood Protection**

Sowerby Bridge, Calderdale

Products: Lakeside Demountable Flood Barriers; Ancillary Sewage Defence Measures

Completion Date: December 2016

Lakeside were selected to install flood defences directly by affected business owners, who were most notably attracted by the Lakeside Demountable Flood Barrier System and its market-leading features, as well as Lakeside's unique offering of being the only aluminium barrier manufacturer to also manage installation in-house.

## **Client: Dugdale PVC**

**Leading manufacturer of PVC compounds** 

- 19no. Lakeside Demountable Flood Barrier Systems, 1.5m H
- Various sewage defence works

Leading soap base manufacturer

- 20no. Lakeside Demountable Flood Barrier Systems, 1.2m H
- 8no. Non-Return Valves to sewage outlets
- Lockable top pressing clamps
- Wall-mounted storage racking units